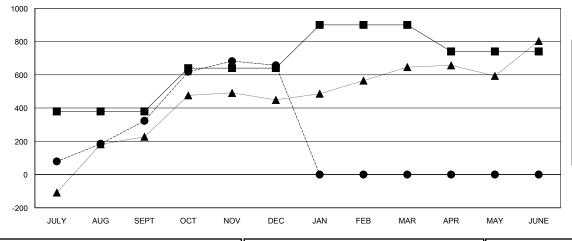

## GOALS AND ACTUAL MEMBERS CUMULATIVE

| -■- MEMBER GROWTH NET GOAL        |
|-----------------------------------|
| - ● - MEMBER GROWTH ACTUAL        |
| - ▲ - LAST YEAR MEMBERSHIP ACTUAL |
|                                   |
|                                   |
|                                   |

| Members               |                           |                         |                                              |  |  |  |
|-----------------------|---------------------------|-------------------------|----------------------------------------------|--|--|--|
| RESULTS FOR 2017-2018 |                           |                         |                                              |  |  |  |
| QUARTER               | MEMBER GROWTH NET<br>GOAL | MEMBER GROWTH<br>ACTUAL | DROPPED MEMBERS ACTUAL (including transfers) |  |  |  |
| JULY/AUG/SEPT         | 380                       | 611                     | 267                                          |  |  |  |
| OCT/NOV/DEC           | 260                       | 490                     | 151                                          |  |  |  |
| JAN/FEB/MAR           | 260                       | 0                       | 0                                            |  |  |  |
| APR/MAY/JUNE          | -160                      | 0                       | 0                                            |  |  |  |