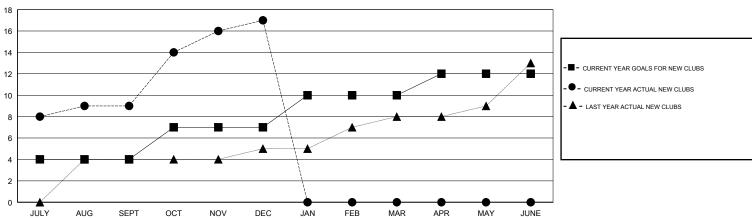

## GOALS AND ACTUAL NEW CLUBS CUMULATIVE

## GMT: N S SANKAR LOCATION INDIA GMT CA Clubs Members RESULTS FOR 2017-2018 RESULTS FOR 2017-2018

| Clubs                 |               |           |               |  |  |  |
|-----------------------|---------------|-----------|---------------|--|--|--|
| RESULTS FOR 2017-2018 |               |           |               |  |  |  |
| QUARTER               | NEW CLUB GOAL | NEW CLUBS | DROPPED CLUBS |  |  |  |
|                       |               |           |               |  |  |  |
| JULY/AUG/SEPT         | 4             | 9         | 0             |  |  |  |
| OCT/NOV/DEC           | 3             | 8         | 2             |  |  |  |
| JAN/FEB/MAR           | 3             | 0         | 0             |  |  |  |
| APR/MAY/JUNE          | 2             | 0         | 0             |  |  |  |